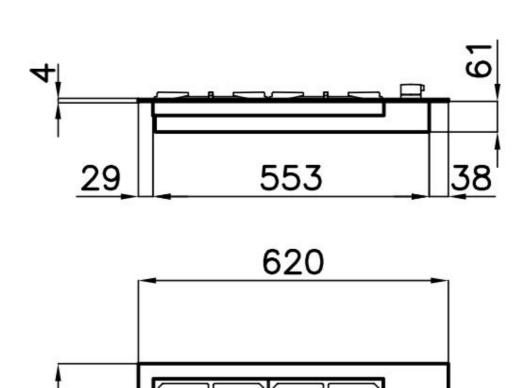

## **DETAILS**

| Edge/Installation Type | Q4 (4 mm Edge)           |
|------------------------|--------------------------|
| Finish                 | Foster brushed           |
| Material               | AISI 304 stainless steel |
| Texture                | Brushed in line          |
| Supply                 | 220-240 V; 50/60 Hz      |
| Dimensions             | 620x520 mm               |
| Base size              | 60 cm                    |
| Heating element        | Four burners             |
| Cut out                | 560x480 mm               |
|                        |                          |

## **TECHNICAL DATA**

0000

520