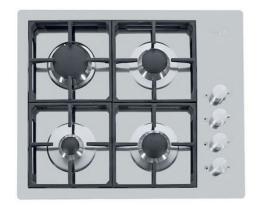

## Cooker hob S4000

Gas hobs

Code: 7251 032

## **DETAILS**

| Edge/Installation Type | Q4 (4 mm Edge)           |
|------------------------|--------------------------|
| Finish                 | Foster brushed           |
| Material               | AISI 304 stainless steel |
| Texture                | Brushed in line          |
| Supply                 | 220-240 V; 50/60 Hz      |
| Dimensions             | 620x520 mm               |
| Base size              | 60 cm                    |
| Heating element        | Four burners             |
| Cut out                | 560x480 mm               |
|                        |                          |

| Grids              | Cast iron grids and enamelled burner covers                                                                                                                                                                                                                                                                                                             |
|--------------------|---------------------------------------------------------------------------------------------------------------------------------------------------------------------------------------------------------------------------------------------------------------------------------------------------------------------------------------------------------|
| Width              | 62 cm                                                                                                                                                                                                                                                                                                                                                   |
| Total power        | 7.600 W                                                                                                                                                                                                                                                                                                                                                 |
| Auxiliary          | 1.100 W                                                                                                                                                                                                                                                                                                                                                 |
| Semirapid          | 2x1.750 W                                                                                                                                                                                                                                                                                                                                               |
| Rapid              | 3.000 W                                                                                                                                                                                                                                                                                                                                                 |
| Safety             | Safety valve with quick-acting thermocouple                                                                                                                                                                                                                                                                                                             |
| Ignition           | Electric ignition under knob                                                                                                                                                                                                                                                                                                                            |
| Gas type           | Tested for installation with natural gas, LPG nozzle set included.                                                                                                                                                                                                                                                                                      |
| Туре               | Gas Hob                                                                                                                                                                                                                                                                                                                                                 |
| FEATURES           |                                                                                                                                                                                                                                                                                                                                                         |
| Cast iron grids    | Cast-iron is the ideal material for an hob grid, this due to the manifold properties characterising it: high heat capacity that improves cooking performance; high weight and stability that improve safety; sturdiness that preserves the hob's original aspect over time; easy cleaning.                                                              |
| Gas hobs           |                                                                                                                                                                                                                                                                                                                                                         |
| lii series burners | III ^ series burners: 20% gas savings. They guarantee an efficiency well above the European standards. Furthermore, the improved combustion of gas allows the development of higher powers. From the point of view of safety, the blocking system between the cover and the flame-spreader guarantees perfect positioning and greater ease of cleaning. |